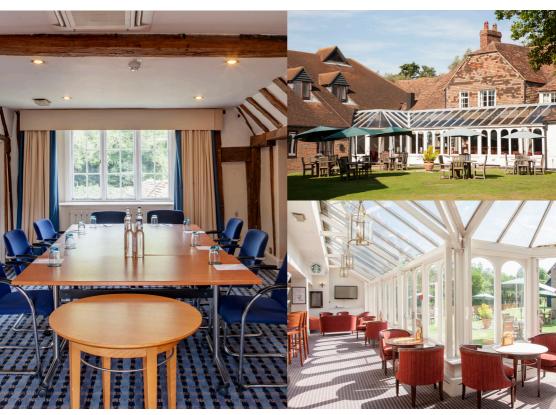

# MEETINGS HOLIDAY INN ASHFORD - CENTRAL

SIMPLE | FRESH | FLEXIBLE ...

4 purpose-built meeting rooms

Up to 125 delegates

103 bedrooms

Wi-Fi throughout the hotel

250 complimentary car parking spaces
Private dining facilities
40 minutes from
Central London

# What we offer

- 103 air-conditioned bedrooms
- Restaurant
- · Relaxing lounge bar
- Private dining facilities
- Wi-Fi throughout the hotel
- 250 complimentary car parking spaces
- 4 dedicated small meeting rooms for up to 125 people

- Dedicated car parking space for the conference organiser
- On-site coach parking
- · Grounds for team building
- Flexible lunch options, including takeaway selection
- · Healthy lunch options
- Dietary requirements are catered for